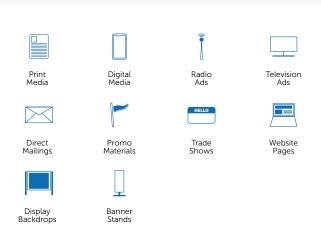

## **Requirements for Eligible Items**

Branding Support Program Funds can be used for approved digital, print, radio, pay-per-click, and television advertising, as well as literature, mailings, and trade shows that directly promote GeoComfort, Hydron Module, or TETCO.